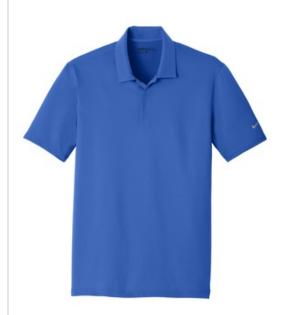

# Nike Golf Dri-FIT Legacy Polo. 883681

A modern tribute to the unparalleled Nike Golf heritage, this sophisticated polo has a subtle, grid-like texture and is engineered with Dri-FIT moisture management technology. Design details include a self-fabric collar, three-button placket with dyed-to-match buttons and open hem sleeves. The contrast heat transfer Swoosh design trademark is on the left sleeve. Made of 4.2-ounce, 100% polyester Dri-FIT fabric.