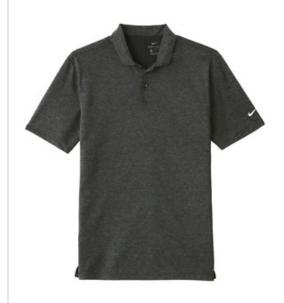

# Nike Dri-FIT Prime Polo, NKAA1854

A prime choice, this polo features Dri-FIT moisture management technology and an ultrasoft brushed fabric for performance and comfort. Design details include a self-fabric collar, two-button placket with dyed-to-match buttons, open hem sleeves and side vents. A contrast heat transfer Swoosh design trademark is on the left sleeve. Made of 4.6-ounce, 96/4 recycled polyester/cotton Dri-FIT fabric.